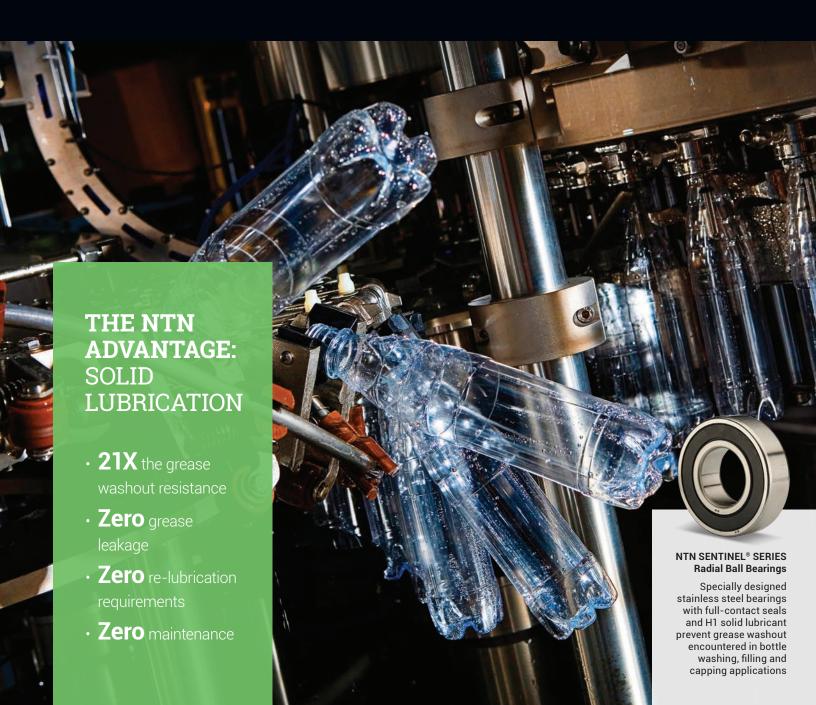

# **NTN SENTINEL® SERIES**

With premium features like corrosion resistant materials, full-contact seals and solid lubricant, our latest line of maintenance-free bearings

defend against your plant's harsh chemicals and wet environments. Available in both radial ball and mounted unit styles for a wide variety of applications.