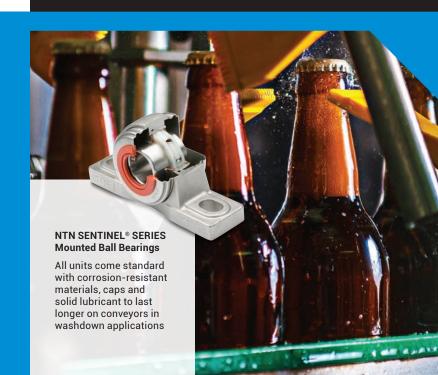

# **NTN SENTINEL® SERIES**

With premium features like corrosion resistant materials, full-contact seals and solid lubricant, our latest line of maintenance-free bearings

defend against your plant's harsh chemicals and wet environments. Available in both radial ball and mounted unit styles for a wide variety of applications.