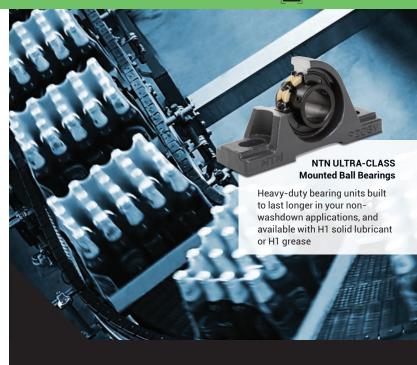

# NTN ULTRA-CLASS™ SERIES

Our flagship mounted ball bearing line features a heavy duty housing and black-oxide coated insert that guards against corrosion, humidity and moisture—ideal for the environment stressors you face. At the same time, its unique flinger design and elastomeric seal keeps out contaminants for longer-lasting performance.