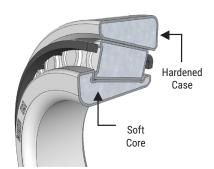

# Heat treated based on application needs

Case carburization creates a hardened steel "case" around the outside of the bearing, while leaving a soft core, providing excellent heavy shock-load capabilities. Case carburization also delivers greatly increased component durability and extended life, resulting in increased maintenance intervals and reduced downtime.