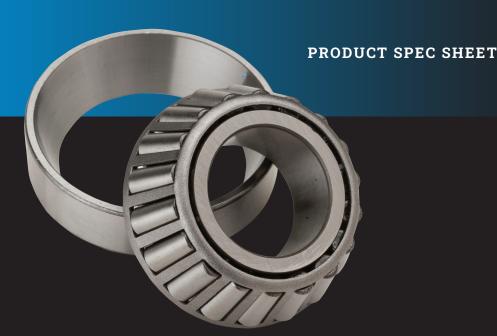

## Designed to endure the unbearable

NTN tapered roller bearings (TRBs) are designed for the most demanding applications in industries such as mining, forestry and steelmaking. With almost 100 million tapered roller bearings manufactured every year under NTN and Bower brands, it's no wonder that NTN TRBs rival all major competitors on the market.